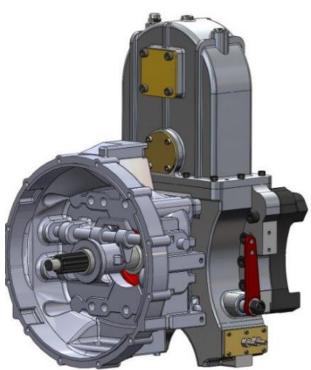

## SANDWICH PTOS GENERAL FEATURES

- PUMP & ROLL FEATURE
- BODY MATERIAL is COMPATIBLE WITH MAIN TRANSMISSION
- G POINTS HAVE SEEN INJECTION MOULDING PROCESS
- VARIOUS GEAR RATIOS
- ALL FLANGE TYPE ARE AVAILABLE ( ISO, UNI...)
- BUILT IN OIL COOLER
- MANUEL&PNEUMATIC CONTROL OPTIONS
- VITON SEALING COMPONENTS

I. ASO OSB Erkunt Cad. No:6 06935 Sincan - Ankara - TURKIYE └→ +90 312 - 267 39 71
↔ +90 312 - 267 38 72

- IT IS A DIFFERENT SYSTEM FROM TRANSMISSION AND THE ENGINE. THAT'S WHY NEITHER ENGINE NOR TRANSMISSION IS UNDER ANY RISK OF BREAKDOWN. IT WORKS IN BETWEEN THE TRANSMISSION AND ENGINE BUT IT HAS A UNIQUE DESIGN.
- IT CAN BE REDESIGNED DEPENDS ON THE POWER OF PUMP AND MOUNTING TYPE.
- IT TRANSMITS THE %85 POWER OF ENGINE TO THE WATER PUMP.
- IT CAN BE USED WHILE MOVING AND STANDING
- IT DOESN'T EFFECTS THE AERODYNAMIC OF THE VEHICLE
- NO NEED TO RE DESIGN THE DRIVE SHAFT THAT MUCH COMPARING TO SPLIT SHAFT PTOS.
- EASY TO OPERATE AND MAINTENANCE COMPARING TO SPLIT SHAFT PTOS
- BUILT IN OIL COOLER
- MORE DURABLE COMPARING TO SPLIT SHAFT PTOs.
- WORKS SILENTLY