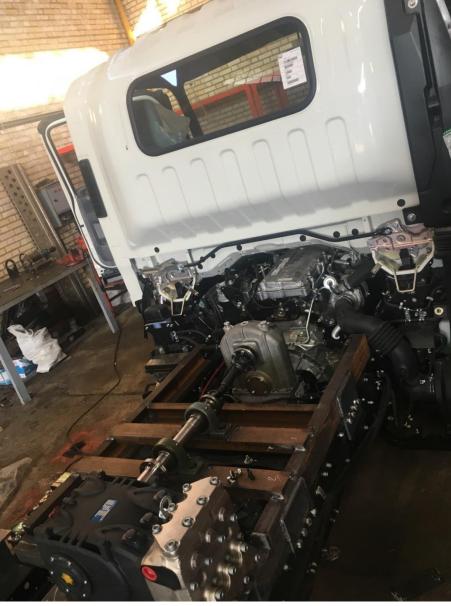

## SANDWICH PTOS GENERAL FEATURES

- PUMP & ROLL FEATURE
- BODY MATERIAL is COMPATIBLE WITH MAIN TRANSMISSION
- G POINTS HAVE SEEN INJECTION MOULDING PROCESS
- VARIOUS GEAR RATIOS
- ALL FLANGE TYPE ARE AVAILABLE ( ISO, UNI...)
- BUILT IN OIL COOLER
- MANUEL&PNEUMATIC CONTROL OPTIONS
- VITON SEALING COMPONENTS

I. ASO OSB Erkunt Cad. No:6 06935 Sincan - Ankara - TURKIYE └→ +90 312 - 267 39 71
↔ +90 312 - 267 38 72

- IT IS A DIFFERENT SYSTEM FROM TRANSMISSION AND THE ENGINE. THAT'S WHY NEITHER ENGINE NOR TRANSMISSION IS UNDER ANY RISK OF BREAKDOWN. IT WORKS IN BETWEEN THE TRANSMISSION AND ENGINE BUT IT HAS A UNIQUE DESIGN.
- IT CAN BE REDESIGNED DEPENDS ON THE POWER OF PUMP AND MOUNTING TYPE.
- IT TRANSMITS THE %85 POWER OF ENGINE TO THE WATER PUMP.
- IT CAN BE USED WHILE MOVING AND STANDING
- IT DOESN'T EFFECTS THE AERODYNAMIC OF THE VEHICLE
- NO NEED TO RE DESIGN THE DRIVE SHAFT THAT MUCH COMPARING TO SPLIT SHAFT PTOS.
- EASY TO OPERATE AND MAINTENANCE COMPARING TO SPLIT SHAFT PTOS
- BUILT IN OIL COOLER
- MORE DURABLE COMPARING TO SPLIT SHAFT PTOs.
- WORKS SILENTLY