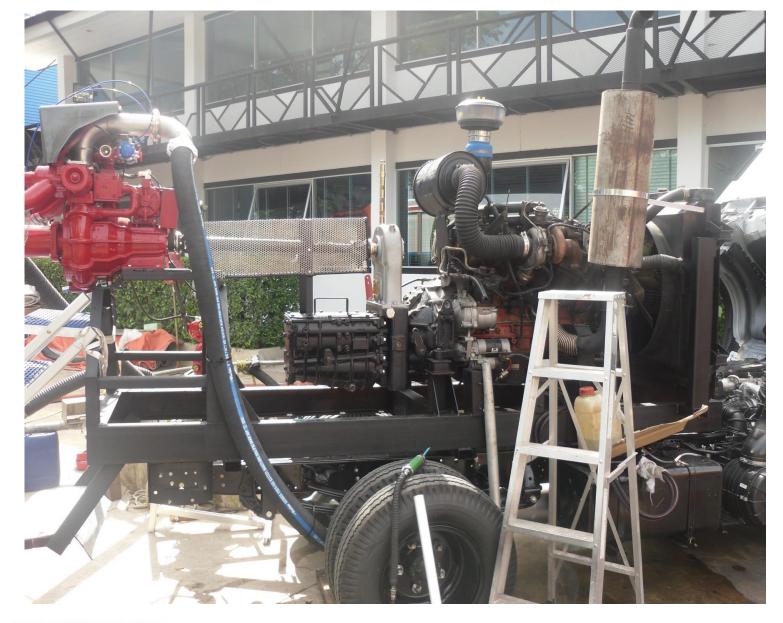

## SANDWICH PTOS GENERAL FEATURES

- PUMP & ROLL FEATURE
- BODY MATERIAL is COMPATIBLE WITH MAIN TRANSMISSION
- G POINTS HAVE SEEN INJECTION MOULDING PROCESS
- VARIOUS GEAR RATIOS
- ALL FLANGE TYPE ARE AVAILABLE ( ISO, UNI...)
- BUILT IN OIL COOLER
- MANUEL&PNEUMATIC CONTROL OPTIONS
- VITON SEALING COMPONENTS

I. ASO OSB Erkunt Cad. No:6 06935 Sincan - Ankara - TURKIYE └→ +90 312 - 267 39 71
↔ +90 312 - 267 38 72

- IT IS A DIFFERENT SYSTEM FROM TRANSMISSION AND THE ENGINE. THAT'S WHY NEITHER ENGINE NOR TRANSMISSION IS UNDER ANY RISK OF BREAKDOWN. IT WORKS IN BETWEEN THE TRANSMISSION AND ENGINE BUT IT HAS A UNIQUE DESIGN.
- IT CAN BE REDESIGNED DEPENDS ON THE POWER OF PUMP AND MOUNTING TYPE.
- IT TRANSMITS THE %85 POWER OF ENGINE TO THE WATER PUMP.
- IT CAN BE USED WHILE MOVING AND STANDING
- IT DOESN'T EFFECTS THE AERODYNAMIC OF THE VEHICLE
- NO NEED TO RE DESIGN THE DRIVE SHAFT THAT MUCH COMPARING TO SPLIT SHAFT PTOS.
- EASY TO OPERATE AND MAINTENANCE COMPARING TO SPLIT SHAFT PTOS
- BUILT IN OIL COOLER
- MORE DURABLE COMPARING TO SPLIT SHAFT PTOs.
- WORKS SILENTLY