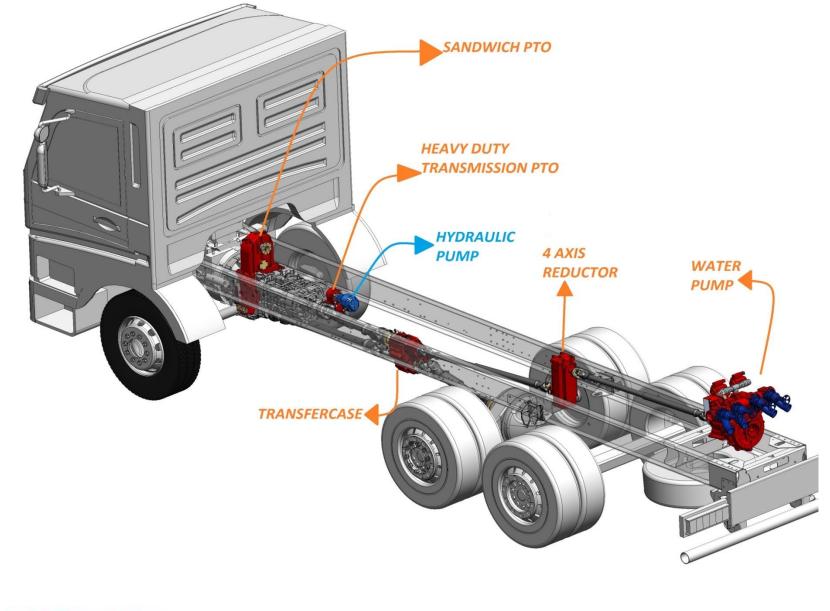

## SANDWICH PTOS GENERAL FEATURES

- PUMP & ROLL FEATURE
- BODY MATERIAL is COMPATIBLE WITH MAIN TRANSMISSION
- G POINTS HAVE SEEN INJECTION MOULDING PROCESS
- VARIOUS GEAR RATIOS
- ALL FLANGE TYPE ARE AVAILABLE ( ISO, UNI...)
- BUILT IN OIL COOLER
- MANUEL&PNEUMATIC CONTROL OPTIONS
- VITON SEALING COMPONENTS

I. ASO OSB Erkunt Cad. No:6 06935 Sincan - Ankara - TURKIYE └→ +90 312 - 267 39 71
↔ +90 312 - 267 38 72

- IT IS A DIFFERENT SYSTEM FROM TRANSMISSION AND THE ENGINE. THAT'S WHY NEITHER ENGINE NOR TRANSMISSION IS UNDER ANY RISK OF BREAKDOWN. IT WORKS IN BETWEEN THE TRANSMISSION AND ENGINE BUT IT HAS A UNIQUE DESIGN.
- IT CAN BE REDESIGNED DEPENDS ON THE POWER OF PUMP AND MOUNTING TYPE.
- IT TRANSMITS THE %85 POWER OF ENGINE TO THE WATER PUMP.
- IT CAN BE USED WHILE MOVING AND STANDING
- IT DOESN'T EFFECTS THE AERODYNAMIC OF THE VEHICLE
- NO NEED TO RE DESIGN THE DRIVE SHAFT THAT MUCH COMPARING TO SPLIT SHAFT PTOS.
- EASY TO OPERATE AND MAINTENANCE COMPARING TO SPLIT SHAFT PTOS
- BUILT IN OIL COOLER
- MORE DURABLE COMPARING TO SPLIT SHAFT PTOs.
- WORKS SILENTLY